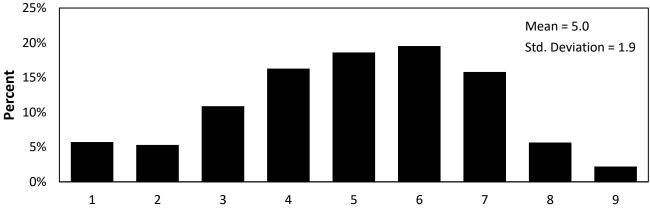

## Summary of AAMC<sup>®</sup> Situational Judgment Test Scores

Percentile Ranks in Effect October 2020 to May 2021

N = 8,011

| Percentile<br>Rank |
|--------------------|
| 6                  |
| 11                 |
| 22                 |
| 38                 |
| 57                 |
| 76                 |
| 92                 |
| 98                 |
| 100                |
|                    |

## Notes:

- The column labeled "Percentile Rank" provides the percentage of total scores equal to or less than each score point. These percentile ranks are based on all AAMC Situational Judgment Test results from the 2020 test administration. For example, 76% of total scores were equal to or less than 6 across all AAMC Situational Judgment Tests administered in 2020.
- Last updated on 10/12/2020.