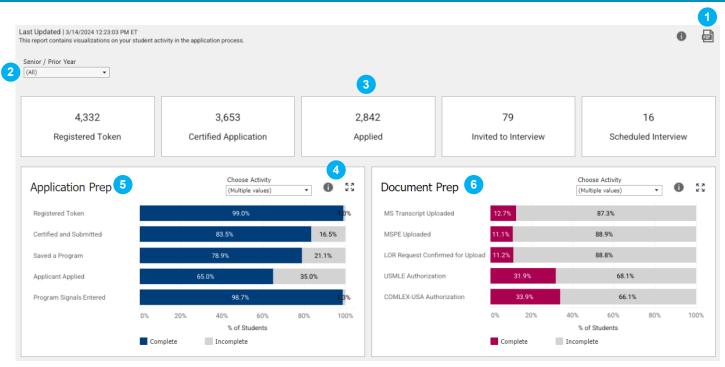

# 3 Key Application Metrics

Provides key progress metrics for students across registering tokens, certified applications, applied, invited to interview, and scheduled to interview statuses.

# Card Objects

Two objects are available within each card for additional options. Hover over the info icon for the relevant help text associated with a card. Select the expander icon to make the card fill screen for additional viewing space.

## 5 Application Prep | About This View

This bar chart shows the number of students under each activity for Application Prep, and the percentage of total students under each activity out of the total number of the activity at the school. Students can be included in more than one status at a time. Additional activities are available under the Choose Activity drop-down. For most activities in this card, only the applicants that have selected to give the Designated Dean's Office permission to view the application after it has been certified and submitted will be shown.

Please note, click on the view to go to the Applicant Details sheet which will contain the applicants within the selection.

# 6 Document Prep | About This View

This bar chart shows the number of students under each activity for their Document Prep, and the percentage of total students under each activity out of the total number of the activity at the school. Students can be included in more than one status at a time. Additional activities are available under the Choose Activity drop-down.