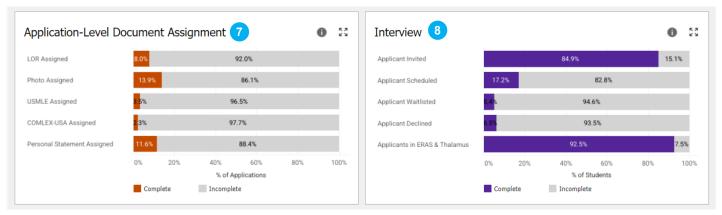

#### Application-Level Document Assignment | About This View

This bar chart shows the number of applications under each Application-Level Document Assignment activity required for the application, and the percentage of total applications under each activity out of the total number of the activity at the school. Applications can be included in more than one status at a time.

Please note, click on the view to go to the Application Details sheet which will contain the applications within the selection.

### 8 Interview | About This View

This bar chart shows the number of students under each Interview status, and the percentage of total students under each status out of the total number of the students in that status at the school. Students can be included in more than one status at a time. Note that this card only includes the applicants that have selected to Share Interview Information with Dean's office in MyERAS® portal.

Please note, click on the view to go to the Applicant Details sheet which will contain the applicants within the selection.

|                |                      |        |          |                 |                      |                                | 10 |          |   |
|----------------|----------------------|--------|----------|-----------------|----------------------|--------------------------------|----|----------|---|
| Applicant D    | Details 9            |        |          |                 |                      |                                |    | 0 ±      | > |
| Application Id | Name                 | Season | Aamc Id  | Item Name       | Contact Email        | Profile Link                   | A  |          |   |
| 2024994016     | Arcand Ballmer       | 2024   | 21058295 | NRMP ID Entered | dummyemail@aaamc.com | Arcand Ballmer's Profile       |    | Complete | П |
| 2024994004     | Atchity Mathiasen    | 2024   | 21058283 | NRMP ID Entered | dummyemail@aaamc.com | Atchity Mathiasen's Profile    |    | Complete | П |
| 2024994044     | Baron Prosise        | 2024   | 21058323 | NRMP ID Entered | dummyemail@aaamc.com | Baron Prosise's Profile        |    | Complete | П |
| 2024994039     | Basista Esera        | 2024   | 21058318 | NRMP ID Entered | dummyemail@aaamc.com | Basista Esera's Profile        |    | Complete | П |
| 2024994061     | Besio Goethe         | 2024   | 21058341 | NRMP ID Entered | dummyemail@aaamc.com | Besio Goethe's Profile         |    | Complete | П |
| 2024993999     | Bidrowski Iafrate    | 2024   | 21058278 | NRMP ID Entered | dummyemail@aaamc.com | Bidrowski Iafrate's Profile    |    | Complete |   |
| 2024994034     | Bleything Laverriere | 2024   | 21058313 | NRMP ID Entered | dummyemail@aaamc.com | Bleything Laverriere's Profile |    | Complete | П |